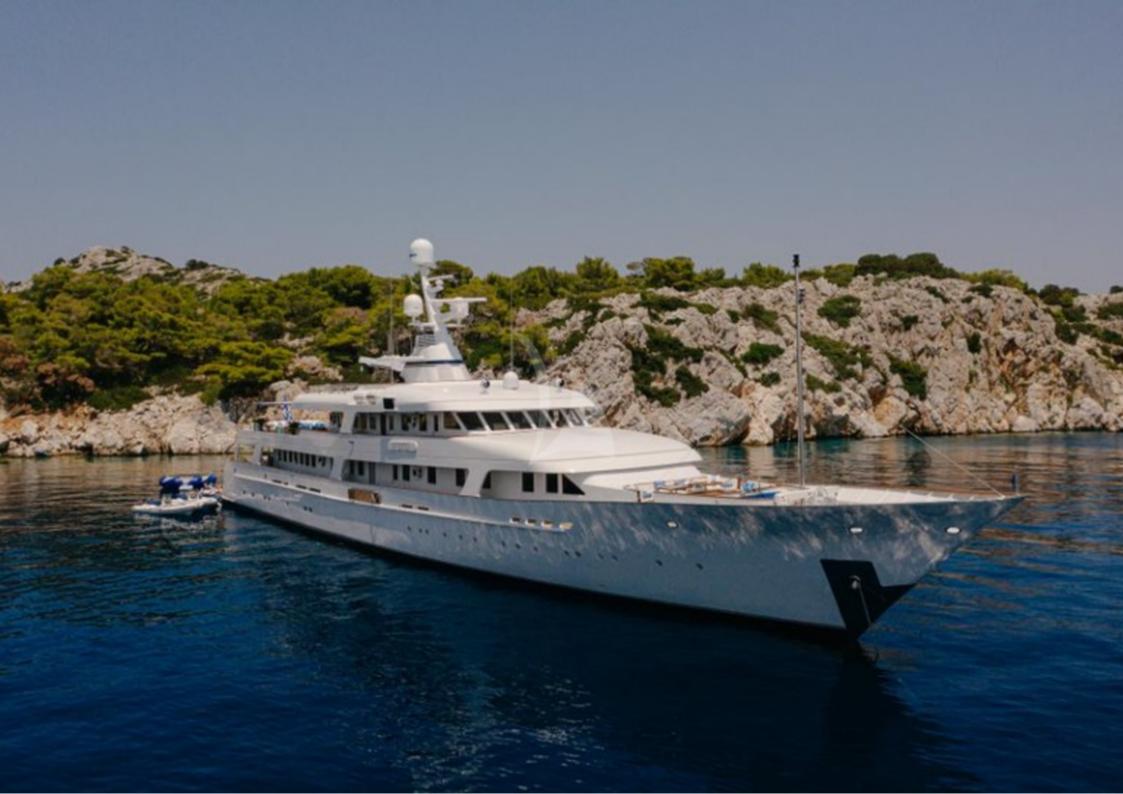

## ITOTO

**Length**: 61.00 metres (200' 2")

Beam: 9.25 metres (30' 4")

**Draft**: 2.47 metres (8' 1")

Number of Guests: 12 Number of Crew: 14

**Built**: 1987 **Refit**: 2020

**Builder:** Dauphin Yachts

Naval Architect: Dauphin Engineering

Flag: Greek

Hull Construction: Steel

**Hull Configuration**: Displacement

Air conditioning, Deck Jacuzzi, Stabilisers at anchor, Stabilisers

underway, WiFi connection on board