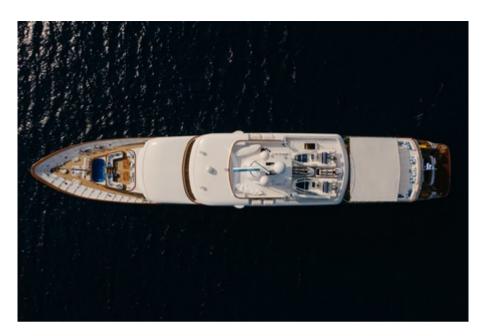

## ITOTO

**Length**: 61.00 metres (200' 2")

Beam: 9.25 metres (30' 4")

**Draft**: 2.47 metres (8' 1")

Number of Guests: 12 Number of Crew: 14

**Built**: 1987 **Refit**: 2020

**Builder:** Dauphin Yachts

Naval Architect: Dauphin Engineering