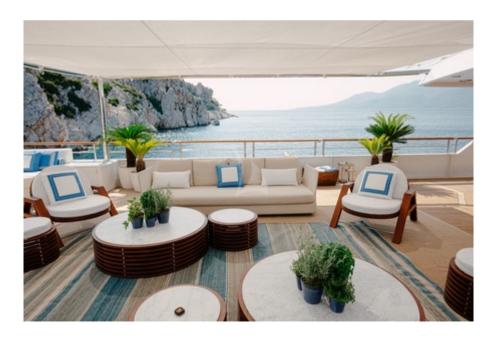

Flag: Greek

Hull Construction: Steel

**Hull Configuration**: Displacement

Air conditioning, Deck Jacuzzi, Stabilisers at anchor, Stabilisers

underway, WiFi connection on board