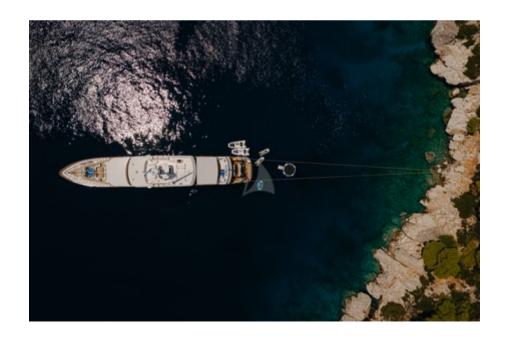

## ITOTO

**Length**: 61.00 metres (200' 2")

Beam: 9.25 metres (30' 4")

**Draft**: 2.47 metres (8' 1")

Number of Guests: 12 Number of Crew: 14

**Built**: 1987 **Refit**: 2020

**Builder:** Dauphin Yachts

Naval Architect: Dauphin Engineering