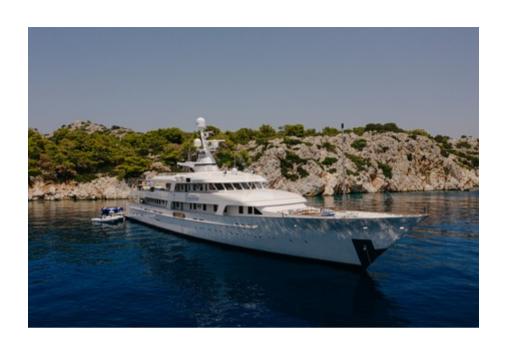

## ITOTO

**Length**: 61.00 metres (200' 2")

Beam: 9.25 metres (30' 4")

**Draft**: 2.47 metres (8' 1")

Number of Guests: 12 Number of Crew: 14

**Built**: 1987 **Refit**: 2020

**Builder:** Dauphin Yachts

Naval Architect: Dauphin Engineering

Flag: Greek

Hull Construction: Steel

**Hull Configuration**: Displacement

Air conditioning, Deck Jacuzzi, Stabilisers at anchor, Stabilisers

underway, WiFi connection on board