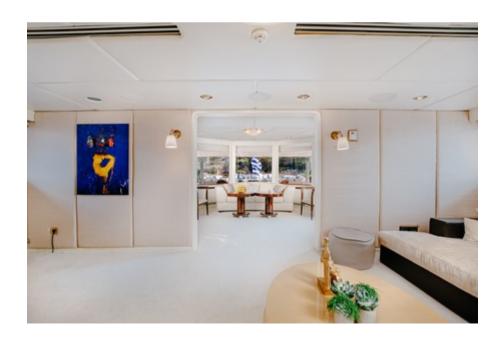

## ITOTO

**Length**: 61.00 metres (200' 2")

Beam: 9.25 metres (30' 4")

**Draft**: 2.47 metres (8' 1")

Number of Guests: 12 Number of Crew: 14

**Built**: 1987 **Refit**: 2020

**Builder:** Dauphin Yachts

Naval Architect: Dauphin Engineering

Flag: Greek

Hull Construction: Steel

**Hull Configuration**: Displacement

Air conditioning, Deck Jacuzzi, Stabilisers at anchor, Stabilisers

underway, WiFi connection on board





















































































## SPECIFICATIONS ACCOMMODATION

Number of Guests: 12 Number of Cabins: 8

**Cabin Configuration**: 4 Double, 4 Twin **Bed Configuration**: 4 Double, 8 Single

## **EQUIPMENT**

**Engines**: Engines 2 x MTU 2,095HP 16 V 396 TB 83

Generators 1 x 100 kW Kohler

2 x 150 kW AVK Mercedes diesel generators producing

380 V AC

Generator consumption 600 ltrs/day

3 Phase 50 Hz

Zero Speed Stabilizers Underway Stabilizers Cruising Speed: 13 knots

Fuel Consumption: 550 Litres/Hr

## WATERSPORTS

**Tenders + Toys**: 2 x 5.6m rib tenders

2 x Yamaha Jet Skis (2020)

2 x Seabob F5S (2020)

2 x SUP

1 x Flyboard

1 x Transparent Kayak

 $1\,\mathrm{x}\,\mathrm{Swimming}$  pool inflatable with jelly fish net

protection

1 x Jobe Chaser (