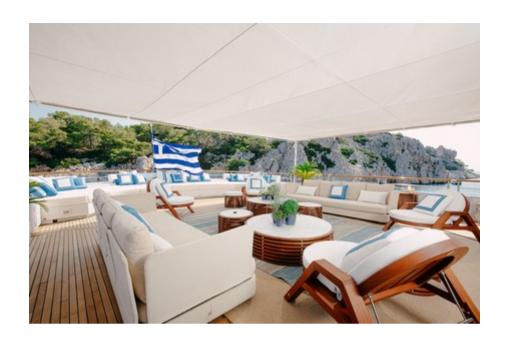

Flag: Greek

Hull Construction: Steel

**Hull Configuration**: Displacement

Air conditioning, Deck Jacuzzi, Stabilisers at anchor, Stabilisers

underway, WiFi connection on board