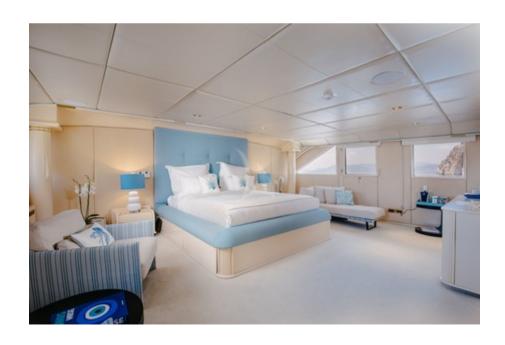

## SPECIFICATIONS ACCOMMODATION

Number of Guests: 12 Number of Cabins: 8

**Cabin Configuration**: 4 Double, 4 Twin **Bed Configuration**: 4 Double, 8 Single