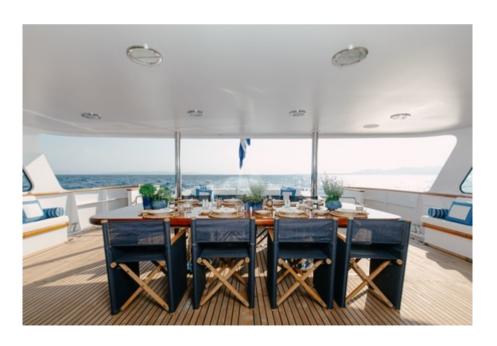

## SPECIFICATIONS ACCOMMODATION

Number of Guests: 12 Number of Cabins: 8

**Cabin Configuration**: 4 Double, 4 Twin **Bed Configuration**: 4 Double, 8 Single