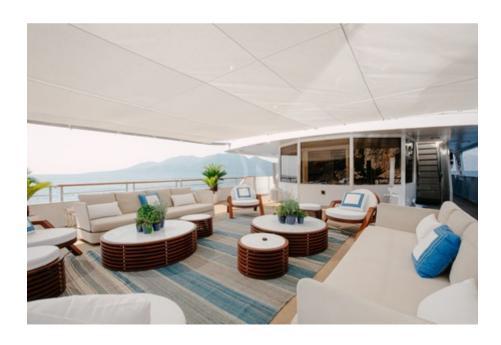

## SPECIFICATIONS ACCOMMODATION

Number of Guests: 12 Number of Cabins: 8

**Cabin Configuration**: 4 Double, 4 Twin **Bed Configuration**: 4 Double, 8 Single