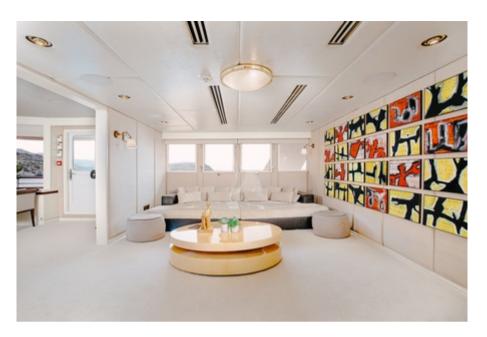

## ITOTO

**Length**: 61.00 metres (200' 2")

Beam: 9.25 metres (30' 4")

**Draft**: 2.47 metres (8' 1")

Number of Guests: 12 Number of Crew: 14

**Built**: 1987 **Refit**: 2020

**Builder:** Dauphin Yachts

Naval Architect: Dauphin Engineering

Flag: Greek

Hull Construction: Steel

**Hull Configuration**: Displacement

Air conditioning, Deck Jacuzzi, Stabilisers at anchor, Stabilisers

underway, WiFi connection on board





















































































## SPECIFICATIONS ACCOMMODATION

Number of Guests: 12 Number of Cabins: 8

**Cabin Configuration**: 4 Double, 4 Twin **Bed Configuration**: 4 Double, 8 Single

## **EQUIPMENT**

**Engines**: Engines 2 x MTU 2,095HP 16 V 396 TB 83

Generators 1 x 100 kW Kohler

2 x 150 kW AVK Mercedes diesel generators producing

380 V AC

Generator consumption 600 ltrs/day

3 Phase 50 Hz

Zero Speed Stabilizers Underway Stabilizers Cruising Speed: 13 knots

Fuel Consumption: 550 Litres/Hr

## WATERSPORTS

**Tenders + Toys**: 2 x 5.6m rib tenders

2 x Yamaha Jet Skis (2020)

2 x Seabob F5S (2020)

2 x SUP

1 x Flyboard

1 x Transparent Kayak

 $1\,\mathrm{x}\,\mathrm{Swimming}$  pool inflatable with jelly fish net

protection

1 x Jobe Chaser