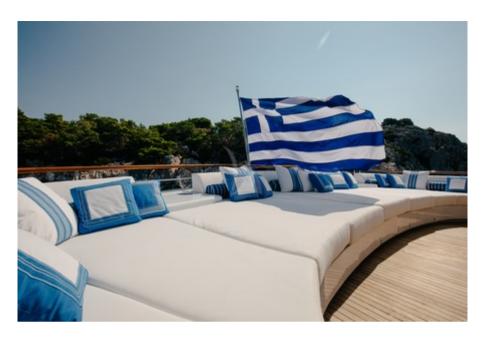

Flag: Greek

Hull Construction: Steel

**Hull Configuration**: Displacement

Air conditioning, Deck Jacuzzi, Stabilisers at anchor, Stabilisers

underway, WiFi connection on board