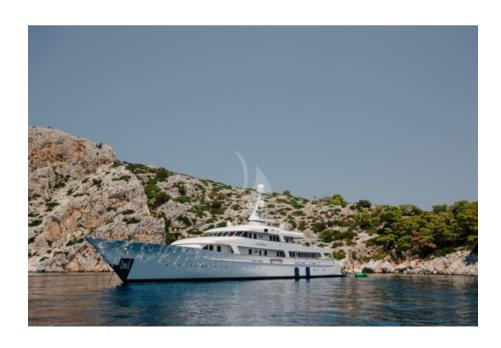

## ITOTO

**Length**: 61.00 metres (200' 2")

Beam: 9.25 metres (30' 4")

**Draft**: 2.47 metres (8' 1")

Number of Guests: 12 Number of Crew: 14

**Built**: 1987 **Refit**: 2020

**Builder:** Dauphin Yachts

Naval Architect: Dauphin Engineering