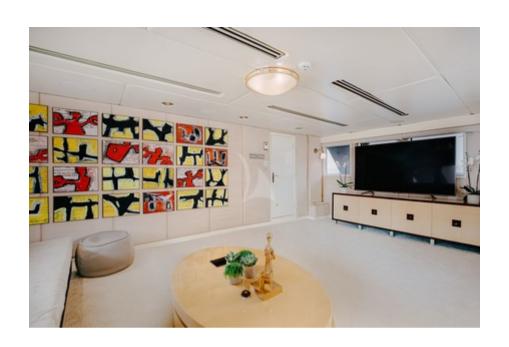

## ITOTO

**Length**: 61.00 metres (200' 2")

Beam: 9.25 metres (30' 4")

**Draft**: 2.47 metres (8' 1")

Number of Guests: 12 Number of Crew: 14

**Built**: 1987 **Refit**: 2020

**Builder:** Dauphin Yachts

Naval Architect: Dauphin Engineering

Flag: Greek

Hull Construction: Steel

**Hull Configuration**: Displacement

Air conditioning, Deck Jacuzzi, Stabilisers at anchor, Stabilisers

underway, WiFi connection on board





















































































## SPECIFICATIONS ACCOMMODATION

Number of Guests: 12 Number of Cabins: 8

**Cabin Configuration**: 4 Double, 4 Twin **Bed Configuration**: 4 Double, 8 Single

## **EQUIPMENT**

**Engines**: Engines 2 x MTU 2,095HP 16 V 396 TB 83

Generators 1 x 100 kW Kohler

2 x 150 kW AVK Mercedes diesel generators producing

380 V AC

Generator consumption 600 ltrs/day

3 Phase 50 Hz

Zero Speed Stabilizers Underway Stabilizers Cruising Speed: 13 knots

Fuel Consumption: 550 Litres/Hr

## WATERSPORTS

**Tenders + Toys**: 2 x 5.6m rib tenders

2 x Yamaha Jet Skis (2020)

2 x Seabob F5S (2020)

2 x SUP

1 x Flyboard

1 x Transparent Kayak

 $1\,\mathrm{x}\,\mathrm{Swimming}$  pool inflatable with jelly fish net

protection

1 x Jobe Chas