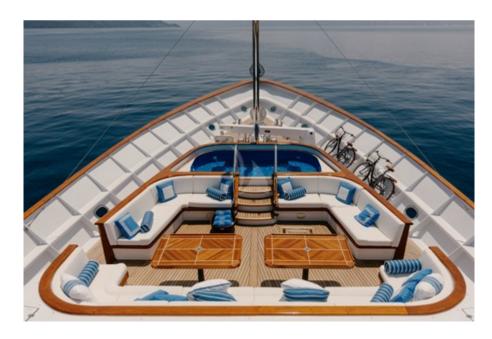

## SPECIFICATIONS ACCOMMODATION

Number of Guests: 12 Number of Cabins: 8

**Cabin Configuration**: 4 Double, 4 Twin **Bed Configuration**: 4 Double, 8 Single

## WATERSPORTS

**Tenders + Toys**: 2 x 5.6m rib tenders

2 x Yamaha Jet Skis (2020)

2 x Seabob F5S (2020)

2 x SUP

1 x Flyboard

1 x Transparent Kayak

 $1\,\mathrm{x}\,\mathrm{Swimming}$  pool inflatable with jelly fish net