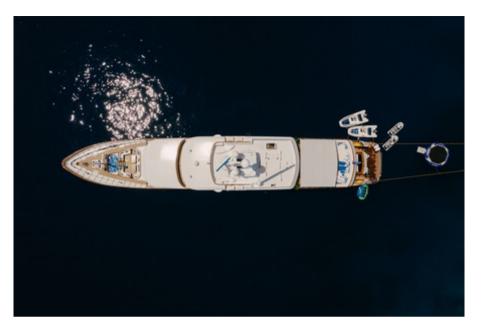

## ITOTO

**Length**: 61.00 metres (200' 2")

Beam: 9.25 metres (30' 4")

**Draft**: 2.47 metres (8' 1")

Number of Guests: 12 Number of Crew: 14

**Built**: 1987 **Refit**: 2020

**Builder:** Dauphin Yachts

Naval Architect: Dauphin Engineering